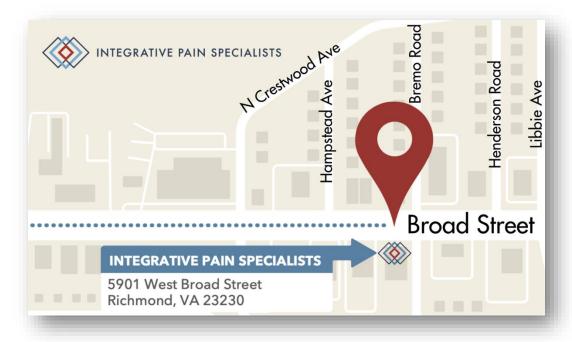

# Our New Office on Broad Street!



#### From 95N or 95S to 64W to Broad Street Road:

Take Exit 183B to Broad Street and continue past the lights at Forest Ave. Continue straight through the lights at both Dickens and Horsepen Road and continue up the hill. Our building is located at the crest of the hill on the right. Look out for our logo on the building or for the #5901 – parking is in the rear.

## From 288 to 64E to Broad Street Road:

Take Exit 183B to Broad Street and continue past the lights at Forest Ave. Continue straight through the lights at both Dickens and Horsepen Road and continue up the hill. Our building is located at the crest of the hill on the right. Look out for our logo on the building or for the #5901 – parking is in the rear.

#### From 64E to Staples Mill

Take exit 185B to and merge onto Staples